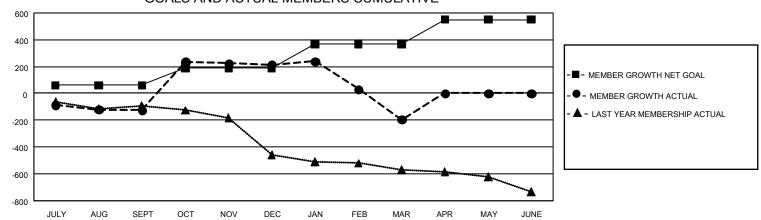

## GMT Constitutional Area 3, Group F

REPORT DOES NOT INCLUDE CLUBS IN UNDISTRICTED AREAS.

| Clubs         |               |             |               | Members               |                        |                         |                                                    |  |
|---------------|---------------|-------------|---------------|-----------------------|------------------------|-------------------------|----------------------------------------------------|--|
|               | RESULTS FOR   | R 2020-2021 |               | RESULTS FOR 2020-2021 |                        |                         |                                                    |  |
| QUARTER       | NEW CLUB GOAL | NEW CLUBS   | DROPPED CLUBS | QUARTER MEME          | BER GROWTH NET<br>GOAL | MEMBER GROWTH<br>ACTUAL | DROPPED<br>MEMBERS ACTUAL<br>(including transfers) |  |
| JULY/AUG/SEPT | 6             | 1           | 2             | JULY/AUG/SEPT         | 60                     | 145                     | 244                                                |  |
| OCT/NOV/DEC   | 15            | 5           | 0             | OCT/NOV/DEC           | 130                    | 661                     | 316                                                |  |
| JAN/FEB/MAR   | 12            | 1           | 21            | JAN/FEB/MAR           | 180                    | 126                     | 515                                                |  |
| APR/MAY/JUNE  | 15            | 0           | 0             | APR/MAY/JUNE          | 180                    | 0                       | 0                                                  |  |

## GOALS AND ACTUAL MEMBERS CUMULATIVE

| DROPPED CLUBS: 23            |       | 153 CLUBS OF 295 ADDED 1 OR MORE<br>NEW MEMBERS | GENDER DISTRIBUTION  MALE 3,536 (48.24%) |                |       |
|------------------------------|-------|-------------------------------------------------|------------------------------------------|----------------|-------|
| DROPPED MEMBERS              |       |                                                 | FEMALE                                   | 3,794 (51.76%) |       |
| DECEASED                     | 49    |                                                 | TOTAL FAMILY UNIT MEMBERS                |                | 3,173 |
| CLUB CANCELLED 421 OTHER 605 |       | CLICK HERE FOR CUMULATIVE MEMBERSHIP DATA       | FAMILY MEMBERS PAYING HALF DUES          |                | 1,711 |
| TOTAL                        | 1,075 |                                                 |                                          |                |       |