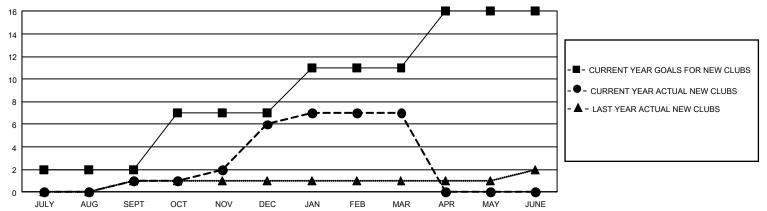

## GMT Constitutional Area 3, Group F

REPORT DOES NOT INCLUDE CLUBS IN UNDISTRICTED AREAS.

| Clubs         |               |             |               | Members               |                        |                         |                                                    |  |
|---------------|---------------|-------------|---------------|-----------------------|------------------------|-------------------------|----------------------------------------------------|--|
|               | RESULTS FOR   | R 2020-2021 |               | RESULTS FOR 2020-2021 |                        |                         |                                                    |  |
| QUARTER       | NEW CLUB GOAL | NEW CLUBS   | DROPPED CLUBS | QUARTER MEME          | BER GROWTH NET<br>GOAL | MEMBER GROWTH<br>ACTUAL | DROPPED<br>MEMBERS ACTUAL<br>(including transfers) |  |
| JULY/AUG/SEPT | 6             | 1           | 2             | JULY/AUG/SEPT         | 60                     | 145                     | 244                                                |  |
| OCT/NOV/DEC   | 15            | 5           | 0             | OCT/NOV/DEC           | 130                    | 661                     | 316                                                |  |
| JAN/FEB/MAR   | 12            | 1           | 21            | JAN/FEB/MAR           | 180                    | 126                     | 515                                                |  |
| APR/MAY/JUNE  | 15            | 0           | 0             | APR/MAY/JUNE          | 180                    | 0                       | 0                                                  |  |

## GOALS AND ACTUAL NEW CLUBS CUMULATIVE